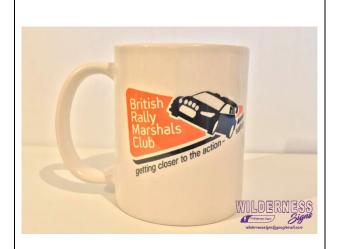

## 11oz White Coffee Mug

Printed with the BRMC logo on opposite sides.

Can be personalised with call sign or nickname in lieu of 1 logo. £6 each plus £4.60 2<sup>nd</sup> class Royal Mail signed for delivery.

Packed in a protective polystyrene box.