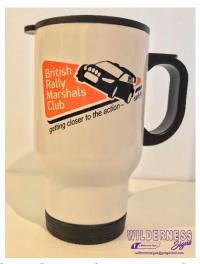

## **Insulated Stainless Travel Mug**

Printed with the BRMC Logo on opposite sides.

Can be personalised with call sign or nickname in lieu of 1 logo. £12 each plus £4.40 2<sup>nd</sup> class Royal Mail signed for delivery.